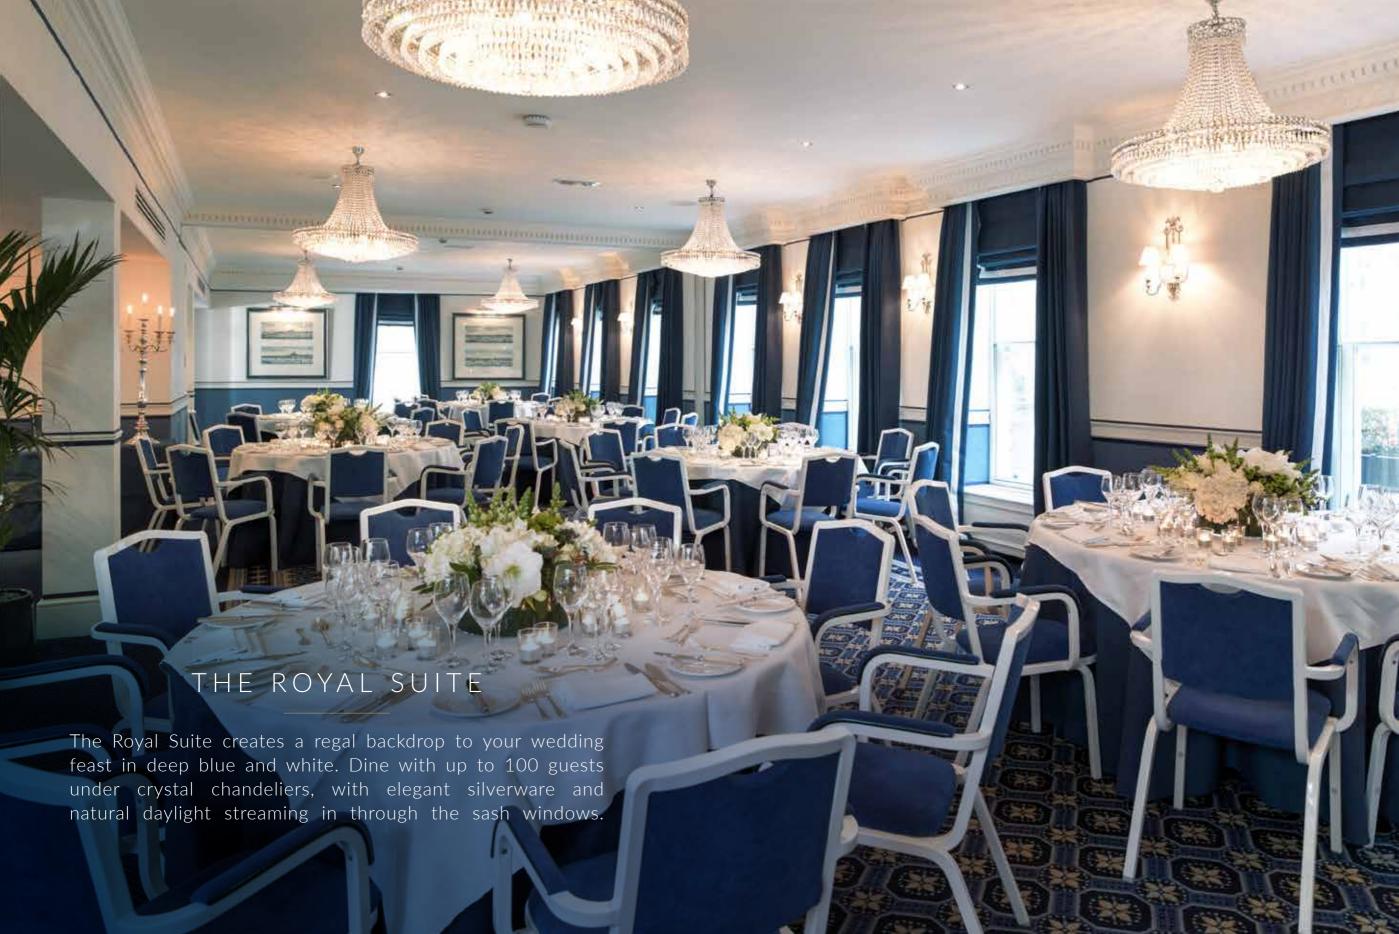

# WEDDINGS AND CELEBRATIONS

- The Library for up to 20 guests
- The Conservatory for up to 40 guests
- The Royal Suite for up to 100 guests
- Butlers Restaurant for up to 100 guests