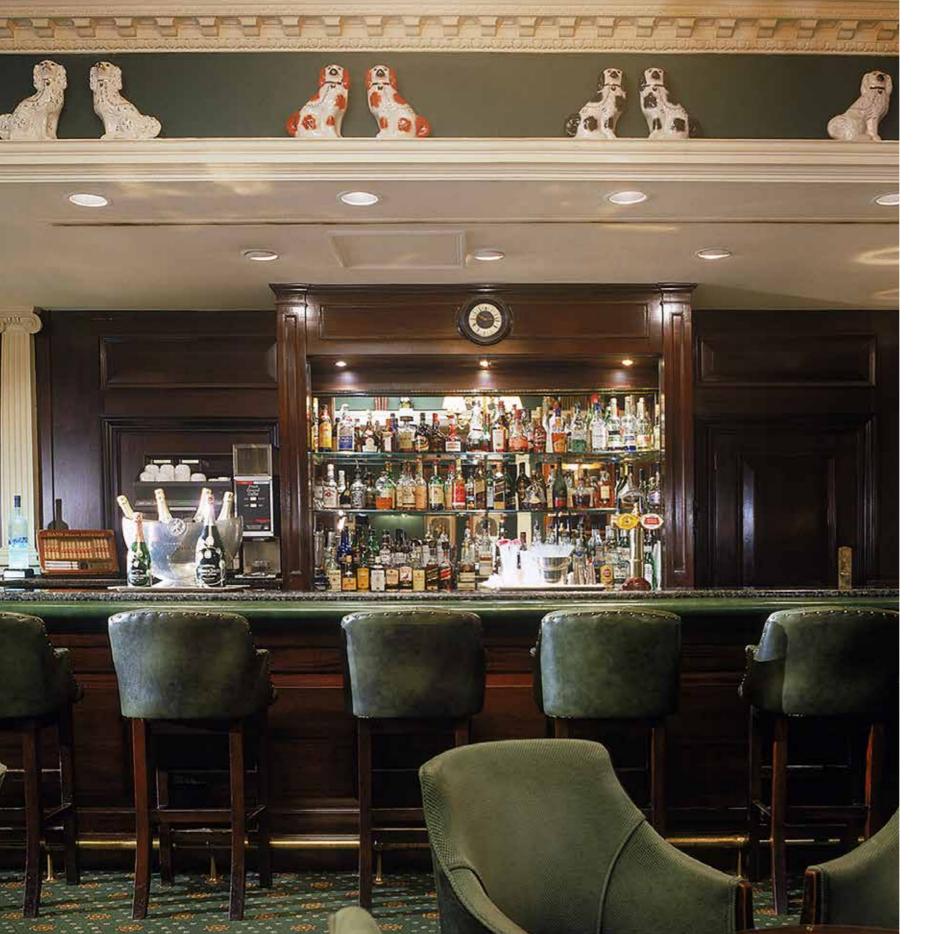

## THE TERRACE BAR

Blending traditional hospitality with innovative cocktails and tasting experiences, The Terrace Bar is known for live Jazz, impeccable service and expert mixology. Treat your guests to a whisky nosing and tasting experience, the perfect gin and tonic, and molecular cocktails.

### **RESTAURANTS AND BARS**

- The Terrace Bar classic piano bar with weekly Gin and Jazz evenings, and molecular cocktails
- Butlers Restaurant fine dining in the heart of Mayfair, renowned for the best Dover sole in London
- Afternoon Tea outstanding service with themed pastries and delicate finger sandwiches