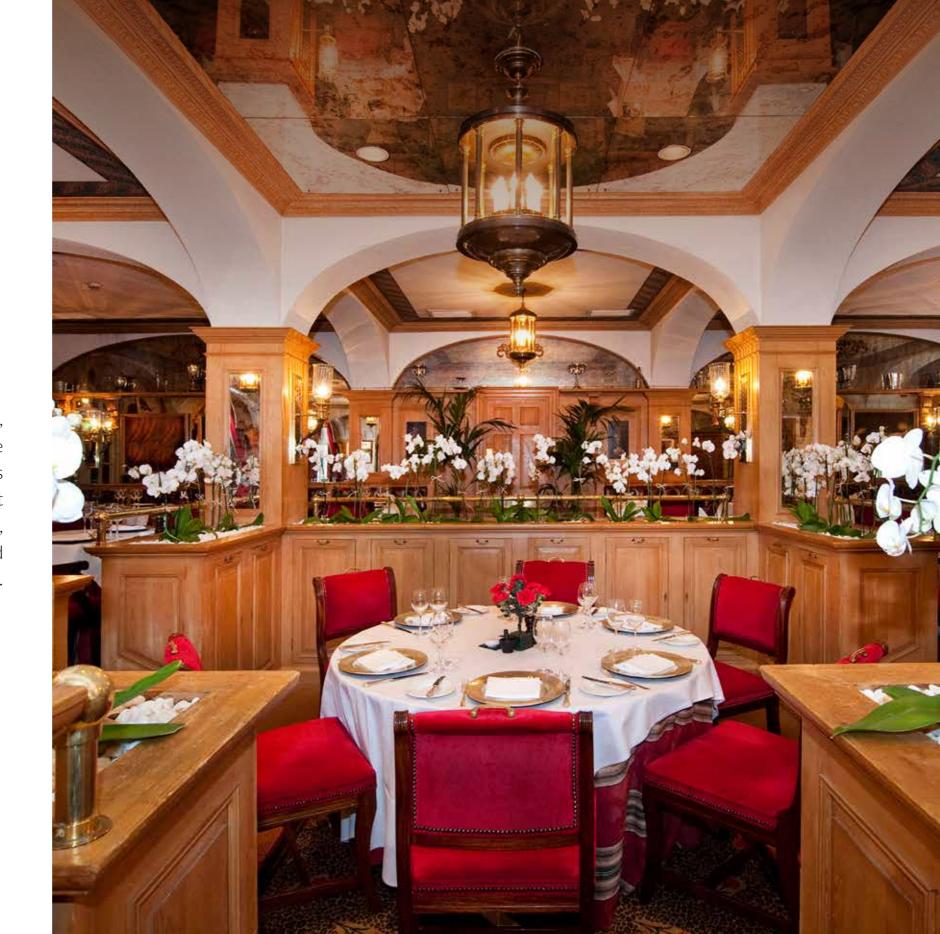

# BUTLERS RESTAURANT

Home to the best Dover Sole in London, Butlers Restaurant is an inviting space that accommodates up to 140 guests when combined with the adjacent Conservatory. Extraordinary English cuisine, made with only the freshest, carefully-sourced ingredients is matched by first-class service.