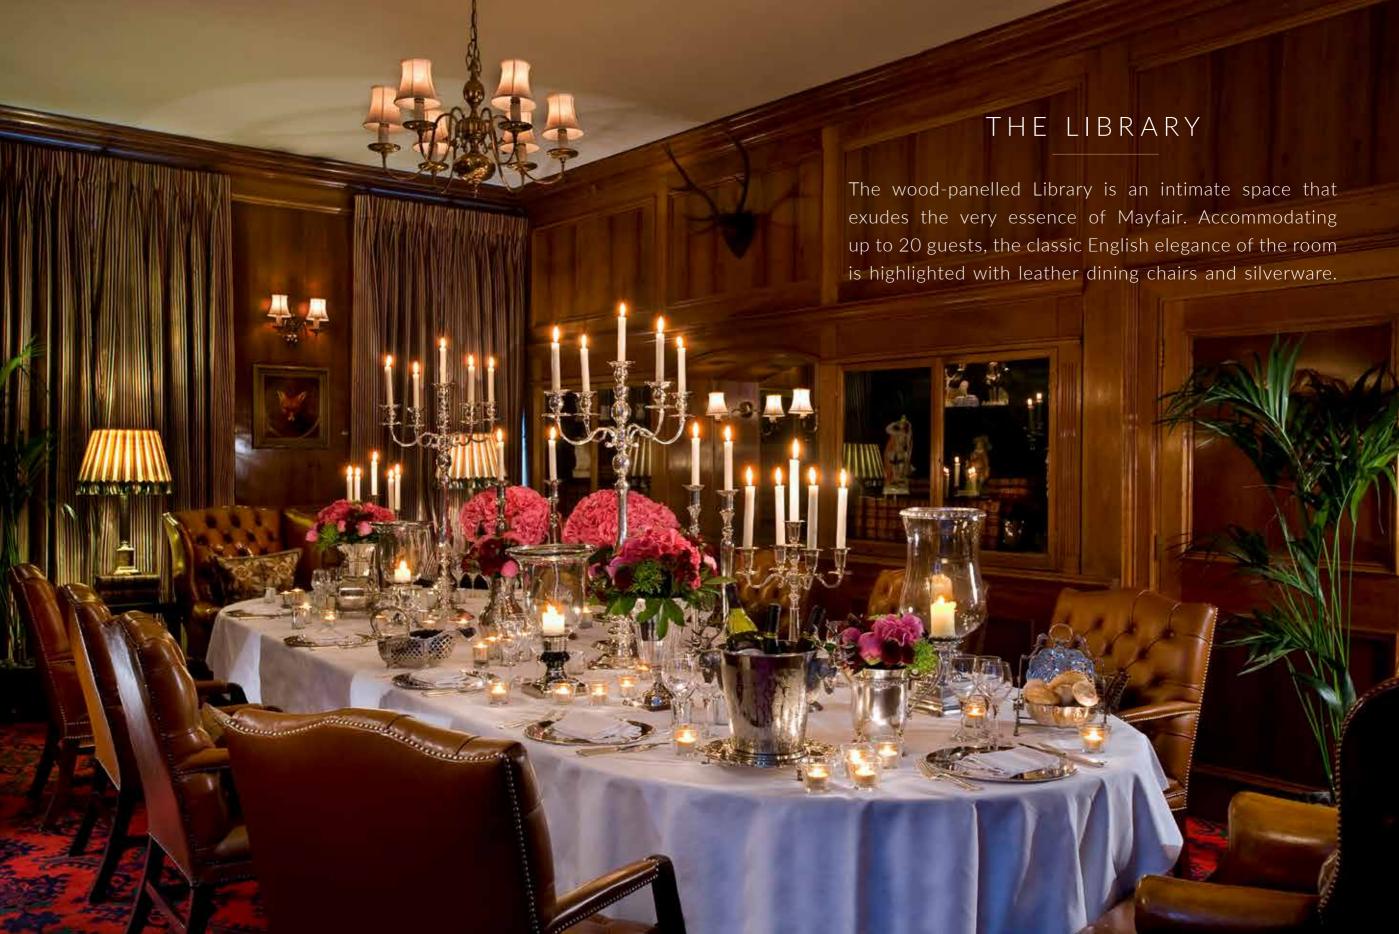

# WEDDINGS AND CELEBRATIONS

- The Library for up to 20 guests
- The Conservatory for up to 40 guests
- The Royal Suite for up to 100 guests
- Butlers Restaurant for up to 100 guests