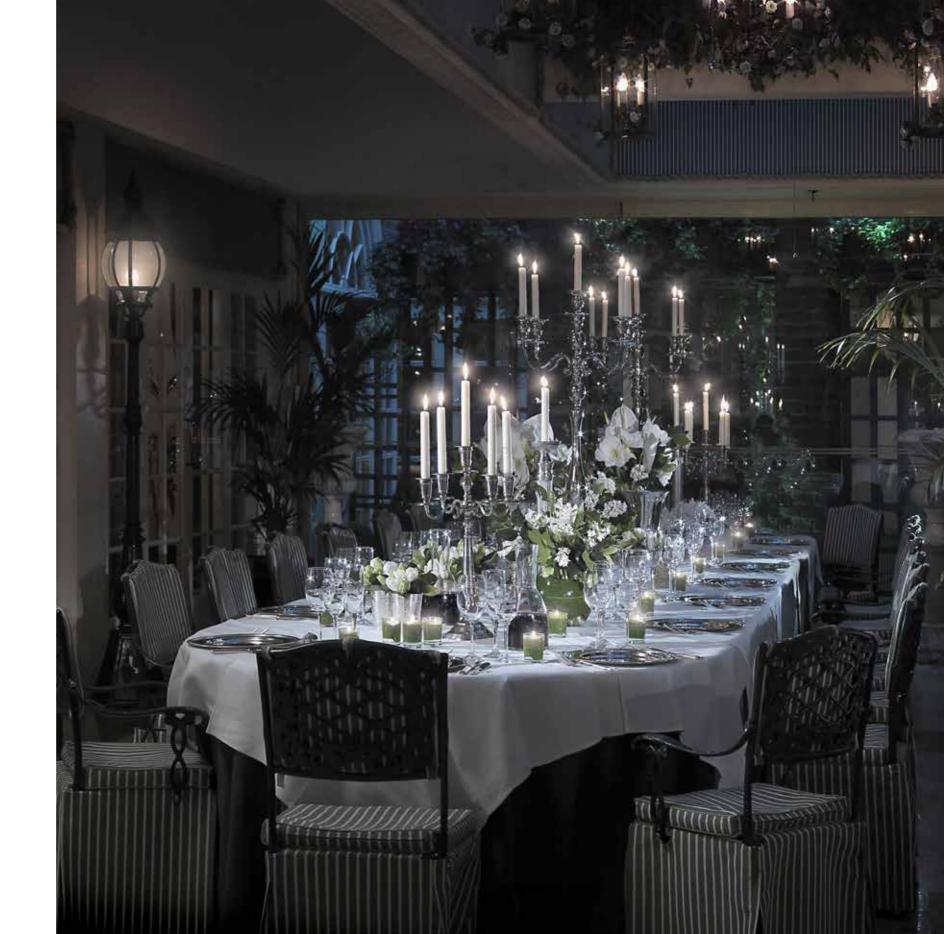

## THE CONSERVATORY

The sunlit Conservatory provides an enchanting setting for up to 40 guests, with marble floors and a stunning glass ceiling complemented by beautiful green foliage.